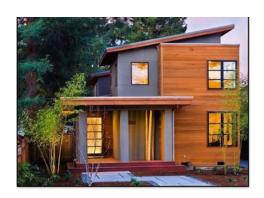

#### **ULTRA SHADING**

In tandem with ULTRA COAT, we've also developed a new version of ULTRA SHADING for full outdoor conditions on wall panelling and decking. It infuses a rich variety of natural wood colors. ULTRA SHADING has features as anti mold and anti tannin to prevent bleed-through and offers the highest light fastness to protect from discoloration even under extreme weather conditions. ULTRA SHADING provide on sheen levels: invisible (5 units) and matte (10 units)

#### **ULTRA HIDING**

Viron has also developed an enhanced version of ULTRA HIDING. Building on Ultra Shading's top-tier characteristics, its effectively as an anti mold and blocks wood tannins and prevents bleed-through will touch of vibrancy to your surfaces and for top of the line with ULTRA HIDING characteristic also offers excellent coverage and yellowing-resistance, even under extreme weather conditions. ULTRA HIDING offers variety of solid color choices to realize imagine of coating.