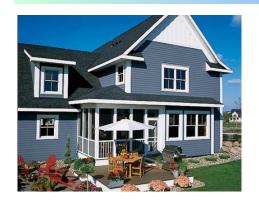

#### **ULTRA SHADING**

In tandem with ULTRA COAT, we've also developed a new version of ULTRA SHADING for full outdoor conditions on wall panelling and decking. It infuses a rich variety of natural wood colors. ULTRA SHADING has features as anti mold and anti tannin to prevent bleed-through and offers the highest light fastness to protect from discoloration even under extreme weather conditions. ULTRA SHADING provide on sheen levels: invisible (5 units) and matte (10 units)

#### **ULTRA HIDING**

Viron has also developed an enhanced version of ULTRA HIDING. Building on Ultra Shading's top-tier characteristics, its effectively as an anti mold and blocks wood tannins and prevents bleed-through will touch of vibrancy to your surfaces and for top of the line with ULTRA HIDING characteristic also offers excellent coverage and yellowing-resistance, even under extreme weather conditions. ULTRA HIDING offers variety of solid color choices to realize imagine of coating.