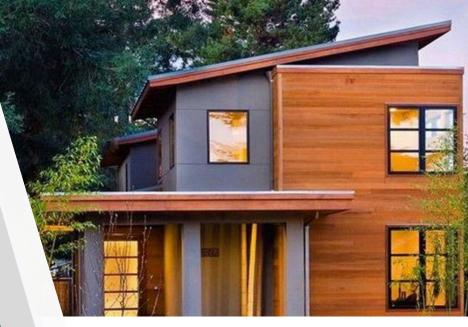

#### **ULTRA SHADING**

In tandem with ULTRA COAT, we've also developed a new version of ULTRA SHADING for full outdoor conditions on wall panelling and decking. It infuses a rich variety of natural wood colors. ULTRA SHADING has features as anti mold and anti tannin to prevent bleed-through and offers the highest light fastness to protect from discoloration even under extreme weather conditions. ULTRA SHADING provide on sheen levels: invisible (5 units) and matte (10 units)