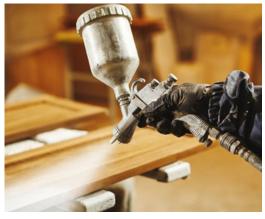

Through our innovative 3R technology, scratches and chips on an ULTRA COAT treated surface can be easily repaired, retouched, or recoated. ULTRA COAT is also applicable via hand roller, brush or manual spray, allowing for do-it-yourself, on-site repairs.

#### **APPLICATION**

**HAND ROLL** 

**BRUSH** 

**SPRAY** 