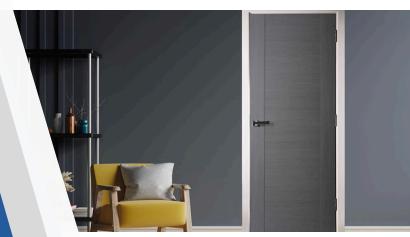

ULTRA COAT possesses self-sealing traits, allowing for its use both as a sealer and as a top coat in both indoor, semi-outdoor, on flooring, doors and furniture. ULTRA COAT offer to give last protection on top, one until two layers will give best protection from scratch and extreme mechanical wear and tear conditions. ULTRA COAT provide on sheen levels: invisible (5 units), matte (10 units), and satin (15-35 units).