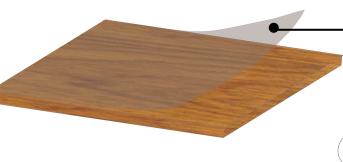

As a leader in the flooring industry, Viron took a pioneering step in 2022 by developing ULTRA COAT - Aqua Exterior 2K PU, a water-based PU formulation designed to minimize harmful emissions and enhance environmental sustainability. Its combination of eco-friendly, biomass-derived ingredients (bio-base) gives ULTRA COAT better carbon content and longer-lasting protection of coated wood surfaces, while remaining virtually odorless.

ULTRA COAT possesses self-sealing traits, allowing for its use both as a sealer and as a top coat in both indoor, semi-outdoor, on flooring, doors and furniture. ULTRA COAT offer to give last protection on top, one until two layers will give best protection from scratch and extreme mechanical wear and tear conditions. ULTRA COAT provide on sheen levels: invisible (5 units), matte (10 units), and satin (15-35 units).