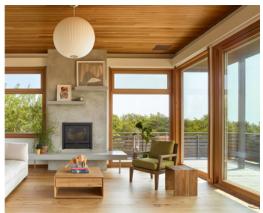

As a leader in the flooring industry, Viron took a pioneering step in 2022 by developing ULTRA COAT - Aqua Exterior 2K PU, a water-based PU formulation designed to minimize harmful emissions and enhance environmental sustainability. Its combination of eco-friendly, biomass-derived ingredients (bio-base) gives ULTRA COAT better carbon content and longer-lasting protection of coated wood surfaces, while remaining virtually odorless.

ULTRA COAT possesses self-sealing traits, allowing for its use both as a sealer and as a top coat in both indoor, semi-outdoor, on flooring, doors and furniture. ULTRA COAT offer to give last protection on top, one until two layers will give best protection from scratch and extreme mechanical wear and tear conditions. ULTRA COAT provide on sheen levels: invisible (5 units), matte (10 units), and satin (15-35 units).