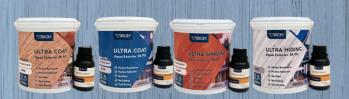

# **ULTRA COAT**

Aqua Exterior 2K PU

**Bio Based** Contains natural ingredient

**Better Carbon** The carbon content is environmental friendly

**Fulfilling International Mechanical & Weathering Test** 

As a leader in the flooring industry, Viron took a pioneering step in 2022 by developing ULTRA COAT - Aqua Exterior 2K PU, a water-based PU formulation designed to minimize harmful emissions and enhance environmental sustainability. Its combination of eco-friendly, biomass-derived ingredients (bio-base) gives ULTRA COAT better carbon content and longer-lasting protection of coated wood surfaces, while remaining virtually odorless.

#### **ULTRA SHADING**

In tandem with ULTRA COAT, we've also developed a new version of ULTRA SHADING for full outdoor conditions on wall panelling and decking. It infuses a rich variety of natural wood colors. ULTRA SHADING has features as anti mold and anti tannin to prevent bleed-through and offers the highest light fastness to protect from discoloration even under extreme weather conditions. ULTRA SHADING provide on sheen levels: invisible (5 units) and matte (10 units)

#### **ULTRA HIDING**

Viron has also developed an enhanced version of ULTRA HIDING. Building on Ultra Shading's top-tier characteristics, its effectively as an anti mold and blocks wood tannins and prevents bleed-through will touch of vibrancy to your surfaces and for top of the line with ULTRA HIDING characteristic also offers excellent coverage and yellowing-resistance, even under extreme weather conditions. ULTRA HIDING offers variety of solid color choices to realize imagine of coating.