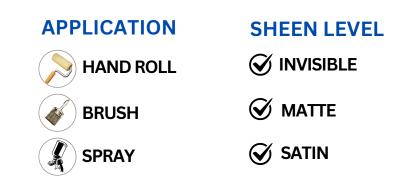

DemiDech provide on sheen levels : invisible (5 units), matte (10 units), and satin (15-35 units).

Through our innovative 3R technology, scratches and chips on an DemiDech treated surface can be easily repaired, retouched, or recoated. Demidech is also applicable via hand roller, brush or manual spray, allowing for do-it-yourself, on-site repairs.