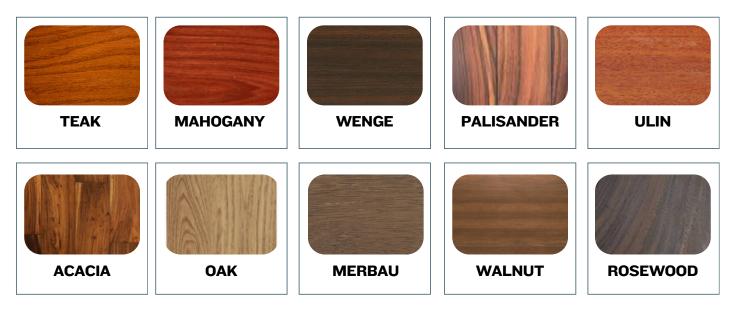

ch treated surface can be easily repaired, retouched, or recoated. Demidech is also applicable via hand roller, brush or manual spray, allowing for do-it-yourself, on-site repairs.

# ua Exterior

#### **PRODUCT PERFOMANCE**

| ТҮРЕ     | NO ODOR<br>& FAST DRYING | NO FADING    | WEATHER<br>RESISTANCE | PERFECT<br>ADHESION | ANTI TANNIN<br>& ANTI MOLD |
|----------|--------------------------|--------------|-----------------------|---------------------|----------------------------|
| DEMIDECH | $\checkmark$             | $\checkmark$ | $\checkmark$          | $\checkmark$        | $\checkmark$               |

#### **APPLICATION PROCESS**

- Light sanding
- Clean Surface, removing dust and other particle
- Apply one layer of DemiDech 60 gr/m2







## VIRON NATURAL WOOD COLORS COLLECTION



### VIRON WEARTHERED WOOD COLORS COLLECTION