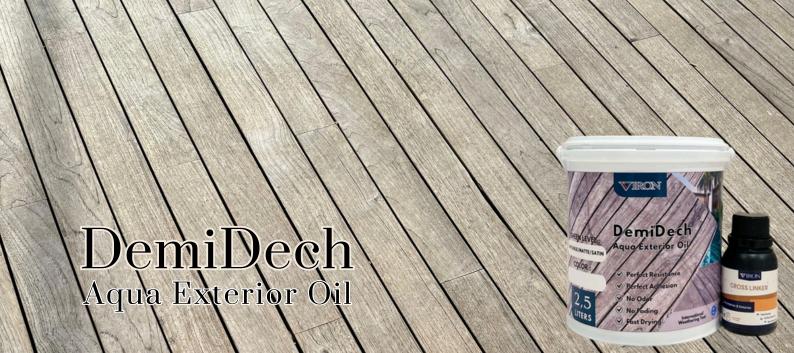

DemiDech is specially formulated for exterior use, utilising special UV-absorbers to prevent discoloration; and antifungal agents to mitigate the build up of mould on outdoor surfaces. DemiDech is designed to penetrate deep into surfaces and dry quickly: a combination of eco-friendly, biomass-derived ingredients (bio-base) gives DemiDech better carbon content and longer-lasting protection of indoor and outdoor surfaces, while remaining virtually odorless. As with all of our products, DemiDech represents the future of environmentally sound coating solutions; it is the future we at Viron strive to achieve, one step at a time.

DemiDech provide on sheen levels : invisible (5 units), matte (10 units), and satin (15-35 units).

Through our innovative 3R technology, scratches and chips on an DemiDech treated surface can be easily repaired, retouched, or recoated. Demidech is also applicable via hand roller, brush or manual spray, allowing for do-it-yourself, on-site repairs.