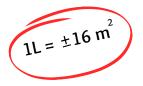

#### **APPLICATION PROCESS**

- Light sanding
- Clean Surface, removing dust and other particle
- Apply one layer of DemiDech 60 gr/m2