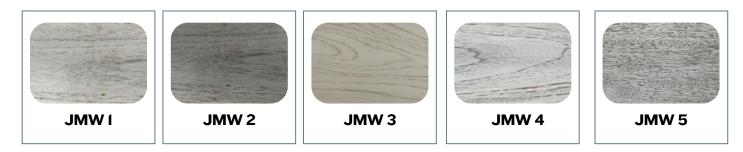

uched, or recoated. Demidech is also applicable via hand roller, brush or manual spray, allowing for do-it-yourself, on-site repairs.

# ua Exterior

#### **PRODUCT PERFOMANCE**

| ТҮРЕ     | NO ODOR<br>& FAST DRYING | NO FADING    | WEATHER<br>RESISTANCE | PERFECT<br>ADHESION | ANTI TANNIN<br>& ANTI MOLD |
|----------|--------------------------|--------------|-----------------------|---------------------|----------------------------|
| DEMIDECH | $\checkmark$             | $\checkmark$ | $\checkmark$          | $\checkmark$        | $\checkmark$               |

#### **APPLICATION PROCESS**

- Light sanding
- Clean Surface, removing dust and other particle
- Apply one layer of DemiDech 60 gr/m2







## VIRON NATURAL WOOD COLORS COLLECTION



### VIRON WEARTHERED WOOD COLORS COLLECTION