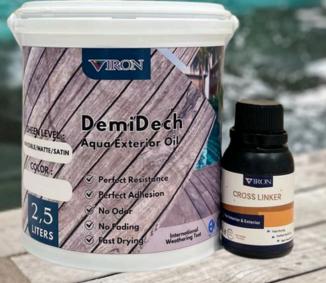

DemiDech is specially formulated for exterior use, utilising special UV-absorbers to prevent discoloration; and antifungal agents to mitigate the build up of mould on outdoor surfaces. DemiDech is designed to penetrate deep into surfaces and dry quickly: a combination of eco-friendly, biomass-derived ingredients (bio-base) gives DemiDech better carbon content and longer-lasting protection of indoor and outdoor surfaces, while remaining virtually odorless. As with all of our products, DemiDech represents the future of environmentally sound coating solutions; it is the future we at Viron strive to achieve, one step at a time.

DemiDech provide on sheen levels : invisible (5 units), matte (10 units), and satin (15-35 units).

Through our innovative 3R technology, scratches and chips on an DemiDech treated surface can be easily repaired, retouched, or recoated. Demidech is also applicable via hand roller, brush or manual spray, allowing for do-it-yourself, on-site repairs.