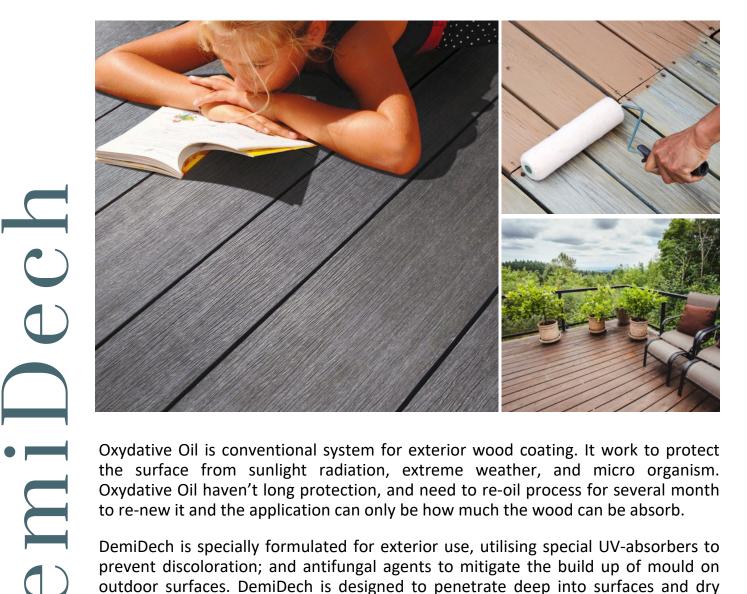

Oxydative Oil is conventional system for exterior wood coating. It work to protect the surface from sunlight radiation, extreme weather, and micro organism. Oxydative Oil haven't long protection, and need to re-oil process for several month to re-new it and the application can only be how much the wood can be absorb.

DemiDech is specially formulated for exterior use, utilising special UV-absorbers to prevent discoloration; and antifungal agents to mitigate the build up of mould on outdoor surfaces. DemiDech is designed to penetrate deep into surfaces and dry quickly: a combination of eco-friendly, biomass-derived ingredients (bio-base) gives DemiDech better carbon content and longer-lasting protection of indoor and outdoor surfaces, while remaining virtually odorless. As with all of our products, DemiDech represents the future of environmentally sound coating solutions; it is the future we at Viron strive to achieve, one step at a time.