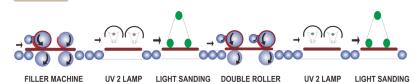

## LINE LAYOUT

MANUAL SPRAY

DRYING ZONE
TEMPERATURE 60-80C
AIR SPEED = 10-15 M/SEC
SPEED CONVEYOR 4M/MIN = 3,5 MINUTE