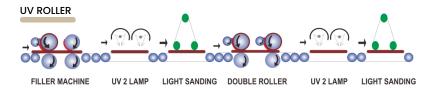

oth finish to doors and paneling that is second to none at this price range, and is applicable via manual/auto-spray, profiles, and paneling.





Basic Prime is semi-finished product and recoating process is required. Viron advises against the direct application of the required top coat over a Basic Prime white-treated surface alone: this is an incomplete application of the Basic Prime system, and may drastically affect the levelling of the final outcome.

#### **RECOMMENDATION**

Apply 1-2 layer additional coats of regular primer (or colored base coat) above the initial Basic Prime layer, before adding a suitable hiding top coat / colored top coat.

Recoat Manual/Auto Spray:
80-100 gr/m2 (prime/colored base coat)
80-100 gr/m2 (hiding/colored top coat)

#### PLUS VALUE



## LINE LAYOUT





MANUAL SPRAY

DRYING ZONE
TEMPERATURE 60-80C
AIR SPEED = 10-15 M/SEC
SPEED CONVEYOR 4M/MIN = 3,5 MINUTE



# Aqua IK PREMIUM PRIME

Premium Prime is our premium offering for high-quality wood finishing, guaranteed to provide the utmost combination of maximum coverage and long-lasting. Premium Prime 1K is a single-component that designed chiefly for indoor use, and may be applied on conventional wooden surfaces using manual/auto-spray technology, combined with roller systems to produce even and consistent results.

Premium Prime offers a vibrant range of colors to enhance beauty and elevate any space with a flawless finish

Premium Prime 1K is a finished product and doesn't require an additional topcoat. A complete finish in a single application with bonds effectively to various surface