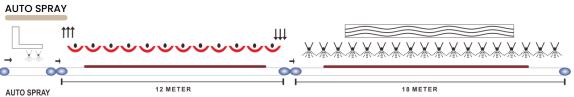

## LINE LAYOUT

MANUAL SPRAY

DRYING ZONE
TEMPERATURE 60-80C
AIR SPEED = 10-15 M/SEC
SPEED CONVEYOR 4M/MIN = 3,5 MINUTE