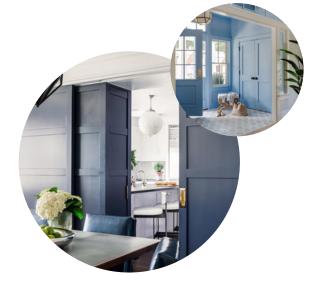

# Aqua IK PREMIUM PRIME

Premium Prime is our premium offering for high-quality wood finishing, guaranteed to provide the utmost combination of maximum coverage and long-lasting. Premium Prime 1K is a single-component that designed chiefly for indoor use, and may be applied on conventional wooden surfaces using manual/auto-spray technology, combined with roller systems to produce even and consistent results.

Premium Prime offers a vibrant range of colors to enhance beauty and elevate any space with a flawless finish

Premium Prime 1K is a finished product and doesn't require an additional topcoat. A complete finish in a single application with bonds effectively to various surfaces, delivers a flawless, and professional look