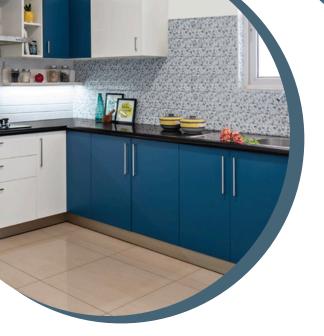

We are confident that Basic Prime is the most versatile and multi-use primer on the market. It provides a smooth finish to doors and paneling that is second to none at this price range, and is applicable via manual/auto-spray, profiles, and paneling.

Premium Prime offers a vibrant range of colors to enhance beauty and elevate any space with a flawless finish

Premium Prime 1K is a finished product and doesn't require an additional topcoat. A complete finish in a single application with bonds effectively to various surfaces, delivers a flawless, and professional look