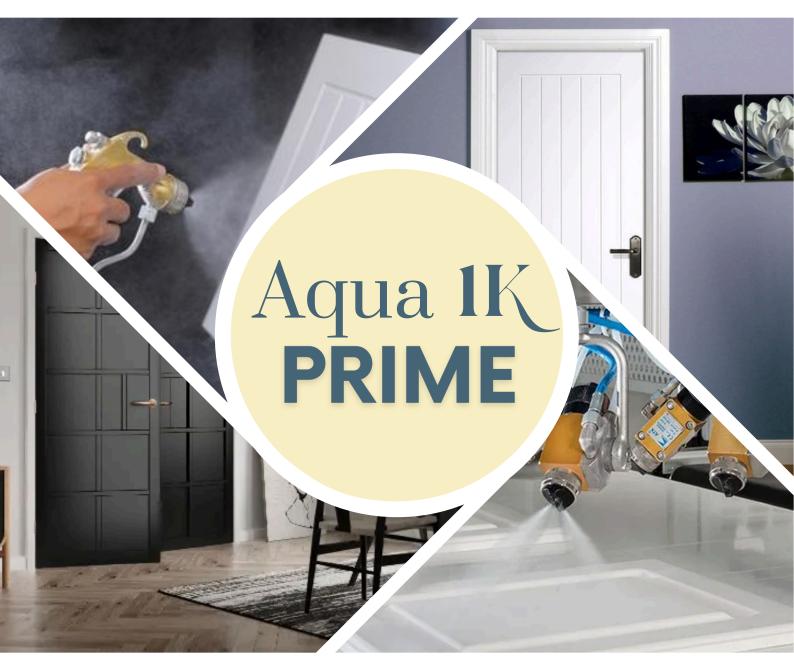

# Aqua IK BASIC PRIME

Aqua 1K Basic Prime is a single-component water-based as our offering for pure-white wood primers, providing high covering power and fast drying times with only the highest quality to spare.

Viron has constantly strived to galvanize the industry with the manufacture and sale of water-based coating systems, prioritizing environmental sustainability and ecofriendliness above our competition.

We are confident that Basic Prime is the most versatile and multi-use primer on the market. It provides a smooth finish to doors and paneling that is second to none at this price range, and is applicable via manual/auto-spray, profiles, and paneling.