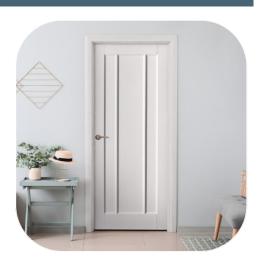

We are confident that Basic Prime is the most versatile and multi-use primer on the market. It provides a smooth finish to doors and paneling that is second to none at this price range, and is applicable via manual/auto-spray, profiles, and paneling.

Basic Prime is semi-finished product and recoating process is required. Viron advises against the direct application of the required top coat over a Basic Prime white-treated surface alone: this is an incomplete application of the Basic Prime system, and may drastically affect the levelling of the final outcome.