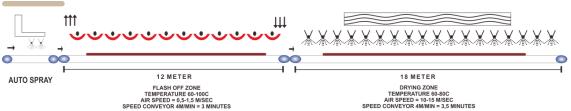

## LINE LAYOUT

MANUAL SPRAY

DRYING ZONE
TEMPERATURE 60-80C
AIR SPEED = 10-15 M/SEC
SPEED CONVEYOR 4M/MIN = 3,5 MINUTE