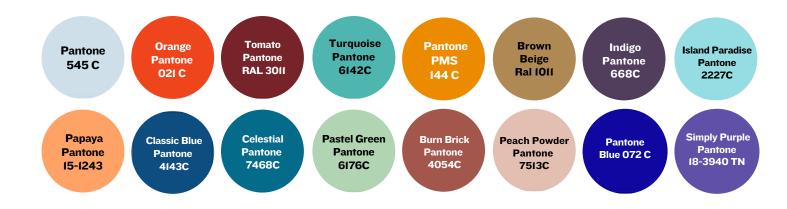

# **ULTRA HIDING**

In tandem with Ultra Shading - Aqua Exterior 2K PU, we've also developed a new version of Ultra Hiding (also first introduced in 2022). On top of Ultra Shading's top-of-the-line characteristics, Ultra Hiding (as a primer product) also offers excellent coverage and yellowing-resistance, even under extreme weather conditions. Ultra Hiding is available in matte (10 unit) and satin (20-35 unit) sheen level with variety of color choices to realize imagine of coating.

## **Hiding Color Collection**