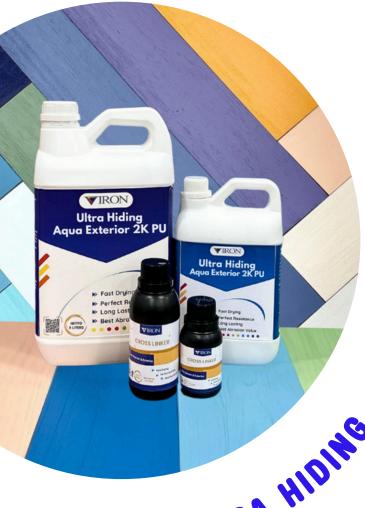

# **ULTRA HIDING**

In tandem with Ultra Shading - Aqua Exterior 2K PU, we've also developed a new version of Ultra Hiding (also first introduced in 2022). On top of Ultra Shading's top-of-the-line characteristics, Ultra Hiding (as a primer product) also offers excellent coverage and yellowing-resistance, even under extreme weather conditions. Ultra Hiding is available in matte (10 unit) and satin (20-35 unit) sheen level with variety of color choices to realize imagine of coating.

#### **ULTRA HIDING AQUA EXTERIOR 2K PU**

#### **APPLICATION PROCESS**

- 1. Clean surface, removing dust and other particles.
- 2. One layer, apply of 60 gr/m2 DuaProofAqua
- 3. One until two layer, apply of 80 gr/m2 Ultra Hiding Aqua Exterior 2K PU with Cross Linker 10%