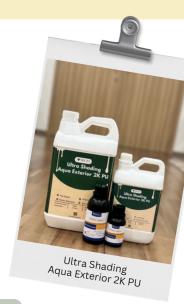

Continuing the push towards the development of eco-friendly paints, we've established a new breakthrough in 2024 through ULTRA SHADING AQUA EXTERIOR 2K PU; our newest and most groundbreaking product to date.

ULTRA SHADING AQUA EXTERIOR 2K PU possesses self-sealing traits, allowing for its use both as a sealer and as a top coat in both indoor, semi-outdoor, and full outdoor conditions, on flooring, doors, and wall panelling.