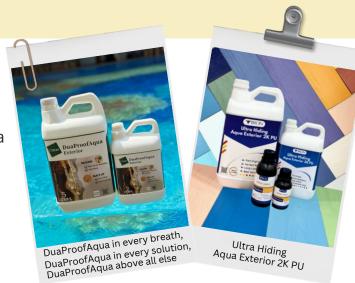

Continuing the push towards the development of eco-friendly paints, we've established a new breakthrough in 2024 through ULTRA SHADING AQUA EXTERIOR 2K PU; our newest and most groundbreaking product to date.

ULTRA SHADING AQUA EXTERIOR 2K PU possesses self-sealing traits, allowing for its use both as a sealer and as a top coat in both indoor, semi-outdoor, and full outdoor conditions, on flooring, doors, and wall panelling.

# **ULTRA HIDING**

In tandem with Ultra Shading - Aqua Exterior 2K PU, we've also developed a new version of Ultra Hiding (also first introduced in 2022). On top of Ultra Shading's top-of-the-line characteristics, Ultra Hiding (as a primer product) also offers excellent coverage and yellowing-resistance, even under extreme weather conditions. Ultra Hiding is available in matte (10 unit) and satin (20-35 unit) sheen level with variety of color choices to realize imagine of coating.