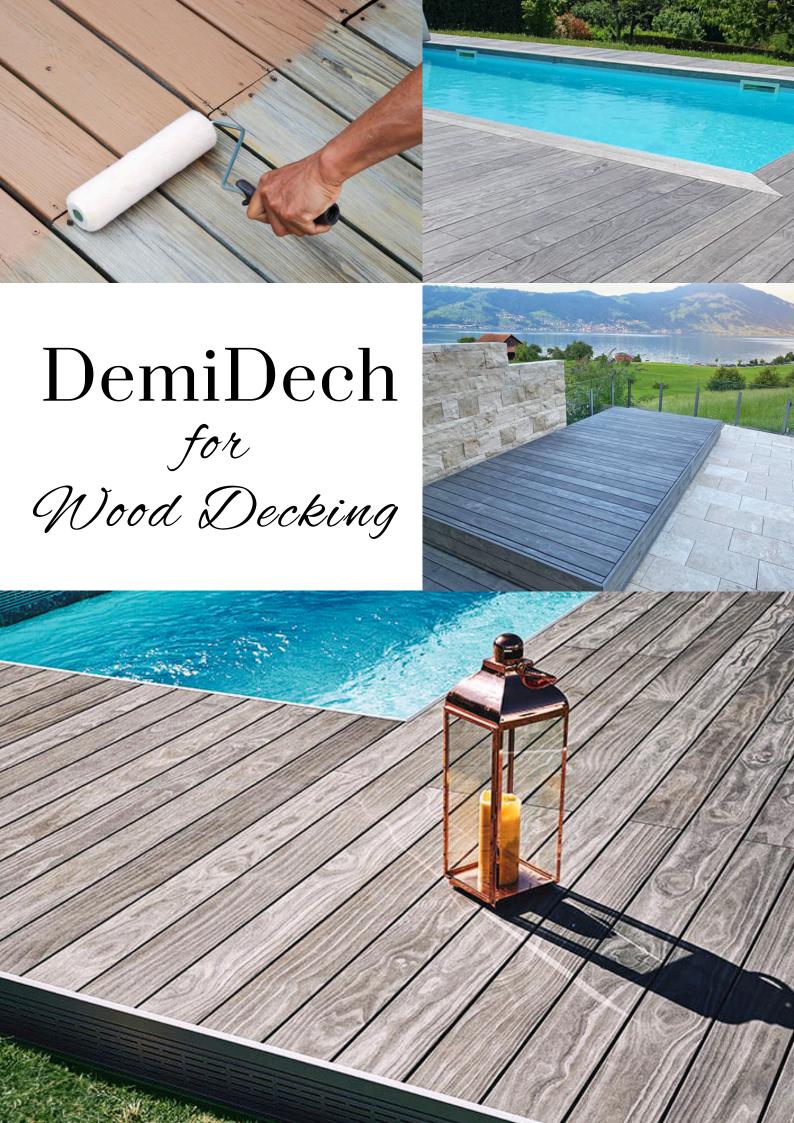

DemiDech is available in invisible (5 unit), matte (10 unit), and satin (20-35 unit) gloss levels. The additional of Cross-Linker DD 1% give best performance, build up, and protection for **Wood Decking**.

# Application Process

**Coating Layer Wood Decking** 

DuaProofAqua & DemiDech is available for applying using brush, hand roller, and manual spray.

- 1. Clean surface, removing dust and other particles.
- 2. One layer apply of 60 gr/m2 DuaProofAqua LS
- 3. One layer apply of 80 gr/m2
  DemiDech with Cross Linker-DD 1%