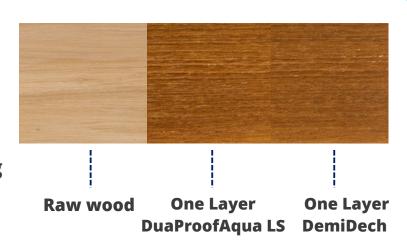

# Application Process

**Coating Layer Wood Decking** 

DuaProofAqua & DemiDech is available for applying using brush, hand roller, and manual spray.

- 1. Clean surface, removing dust and other particles.
- 2. One layer apply of 60 gr/m2 DuaProofAqua LS
- 3. One layer apply of 80 gr/m2
  DemiDech with Cross Linker-DD 1%