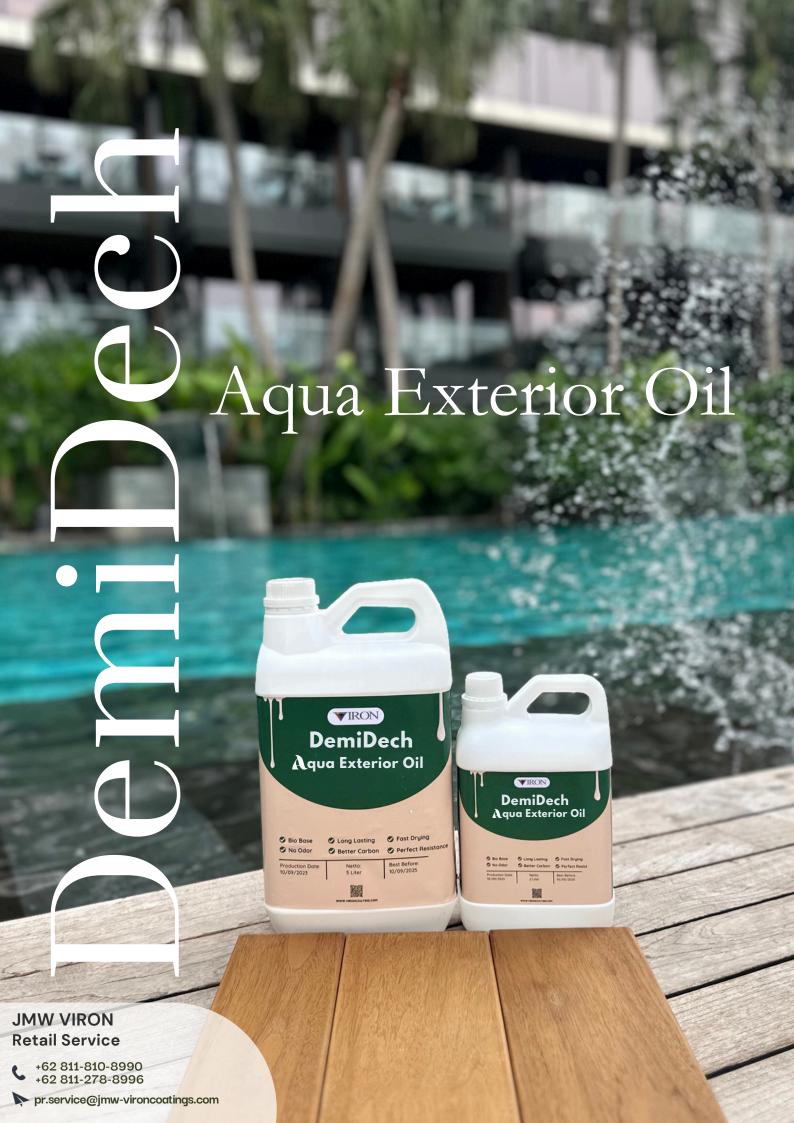

DemiDech is specially formulated for exterior use, utilising special UV-absorbers to prevent yellowing due to UV exposure; and antifungal agents to mitigate the build up of mould on outdoor surfaces. DemiDech is designed to penetrate deep into surfaces and dry quickly: a combination of eco-friendly, biomass-derived ingredients (bio-base) gives DemiDech better carbon content and longer-lasting protection of outdoor surfaces, while remaining virtually odorless. As with all of our products, DemiDech represents the future of environmentally sound coating solutions; it is the future we at Viron strive to achieve, one step at a time.

DemiDech is available in invisible (5 unit), matte (10 unit), and satin (20-35 unit) gloss levels. The additional of Cross-Linker DD 1% give best performance, build up, and protection for **Wood Decking**.

# DemiDech Aqua Exterior Oil