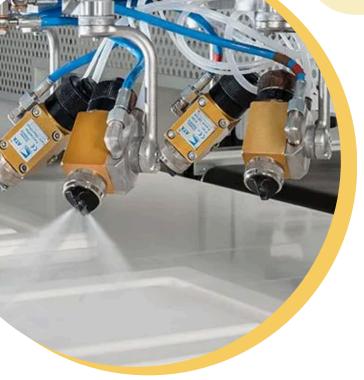

#### LINE LAYOUT

FILLER MACHINE

UV 2 LAMP

LIGHT SANDING DOUBLE ROLLER

UV 2 LAMP

LIGHT SANDING

AUTO SPRAY

DRYING ZONE
TEMPERATURE 60-80C
AIR SPEED = 10-15 M/SEC
SPEED CONVEYOR 4M/MIN = 3,5 MINUTES