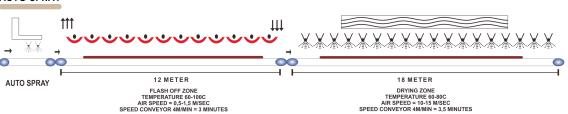

## LINE LAYOUT

MANUAL SPRAY

DRYING ZONE
TEMPERATURE 60-80C
AIR SPEED = 10-15 M/SEC
PEED CONVEYOR 4M/MIN = 3,5 MINUTES