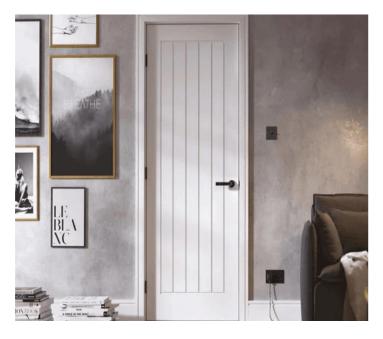

# BASIC PRIME

Basic Prime White is a Water-based 1K as our offering for pure-white wood primers, providing high covering power and fast drying times with only the highest quality to spare.

Basic Prime White is a single-component water-based primer. Viron has constantly strived to galvanise the industry with the manufacture and sale of water-based coating systems, prioritizing environmental sustainability and eco-friendliness above our competition.

We are confident that Basic Prime White is the most versatile and multi-use primer on the market. It provides a smooth finish to doors and paneling that is second to none at this price range, and is applicable via manual/auto-spray, profiles, and paneling.