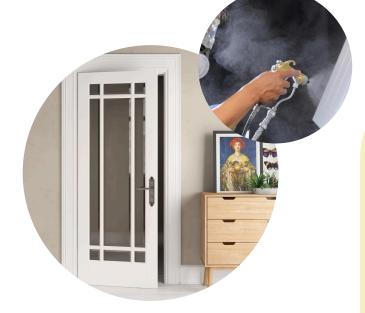

# **DELUXE PRIME**

Deluxe Prime is a new breakthrough from Viron which is specifically designed for indoor doors/furniture with the premium prime quality. Deluxe Prime is water-based 1K product with no odor, and eco friendly coating.

Deluxe Prime is a water-based primer that, post-application, forms a ready-to-go and smooth, top-coat-like layer that quickly binds to wooden surfaces.

Deluxe Prime is suitable for industrial coating with the combination system of UV Roller and Manual/Auto Spray.