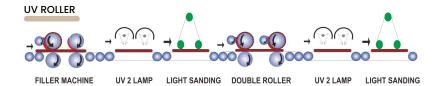

#### LINE LAYOUT

FILLER MACHINE

UV 2 LAMP

LIGHT SANDING DOUBLE ROLLER

UV 2 LAMP

LIGHT SANDING

AUTO SPRAY

DRYING ZONE
TEMPERATURE 60-80C
AIR SPEED = 10-15 M/SEC
SPEED CONVEYOR 4M/MIN = 3,5 MINUTES