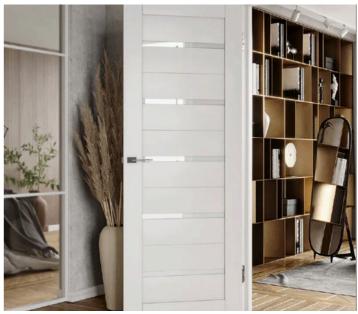

# **DELUXE PRIME**

Deluxe Prime is a new breakthrough from Viron which is specifically designed for indoor doors/furniture with the premium prime quality. Deluxe Prime is water-based 1K product with no odor, and eco friendly coating.

Deluxe Prime is a water-based primer that, post-application, forms a ready-to-go and smooth, top-coat-like layer that quickly binds to wooden surfaces.

Deluxe Prime is suitable for industrial coating with the combination system of UV Roller and Manual/Auto Spray.