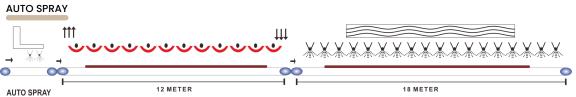

## LINE LAYOUT

MANUAL SPRAY

DRYING ZONE
TEMPERATURE 60-80C
AIR SPEED = 10-15 M/SEC
PEED CONVEYOR 4M/MIN = 3,5 MINUTES