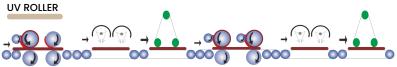

Deluxe Prime is a water-based primer that, post-application, forms a ready-to-go and smooth, top-coat-like layer that quickly binds to wooden surfaces.

Deluxe Prime is suitable for industrial coating with the combination system of UV Roller and Manual/Auto Spray.

#### LINE LAYOUT

FILLER MACHINE

UV 2 LAMP

LIGHT SANDING DOUBLE ROLLER

UV 2 LAMP

LIGHT SANDING

AUTO SPRAY

DRYING ZONE
TEMPERATURE 60-80C
AIR SPEED = 10-15 M/SEC
SPEED CONVEYOR 4M/MIN = 3,5 MINUTES