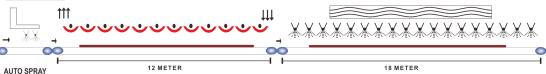

## PRIME

Ultra Prime is our premium offering for highquality wood finishing, guaranteed to provide the utmost combination of maximum coverage and long-lasting, durable white on doors and panels.

Ultra Prime 1K is a single-component that designed chiefly for indoor use, and may be applied on conventional wooden surfaces using manual/auto-spray technology, combined with roller systems to produce even and consistent results. It also serves as its own finishing top coat, ready for immediate use once dried. Ultra Prime provide on sheen level Matte

## LINE LAYOUT

**AUTO SPRAY** 

MANUAL SPRAY

MANUAL SPRAY

DRYING ZONE
TEMPERATURE 60-80C
AIR SPEED = 10-15 M/SEC
SPEED CONVEYOR 4M/MIN = 3,5 MINUTES