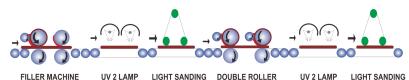

#### LINE LAYOUT

FILLER MACHINE

UV 2 LAMP

LIGHT SANDING DOUBLE ROLLER

UV 2 LAMP

LIGHT SANDING

AUTO SPRAY

DRYING ZONE
TEMPERATURE 60-80C
AIR SPEED = 10-15 M/SEC
SPEED CONVEYOR 4M/MIN = 3,5 MINUTES