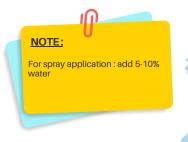

### **APPLICATION PROCESS (HAND ROLLER)**

- 1. Clean surface, removing dust and other particles.
- 2. Apply 3 layers of 80ml Ultra Clear with 5% Cross-linker and light sanding between layer

**NOTE:** For spray application : add 5-10% water.