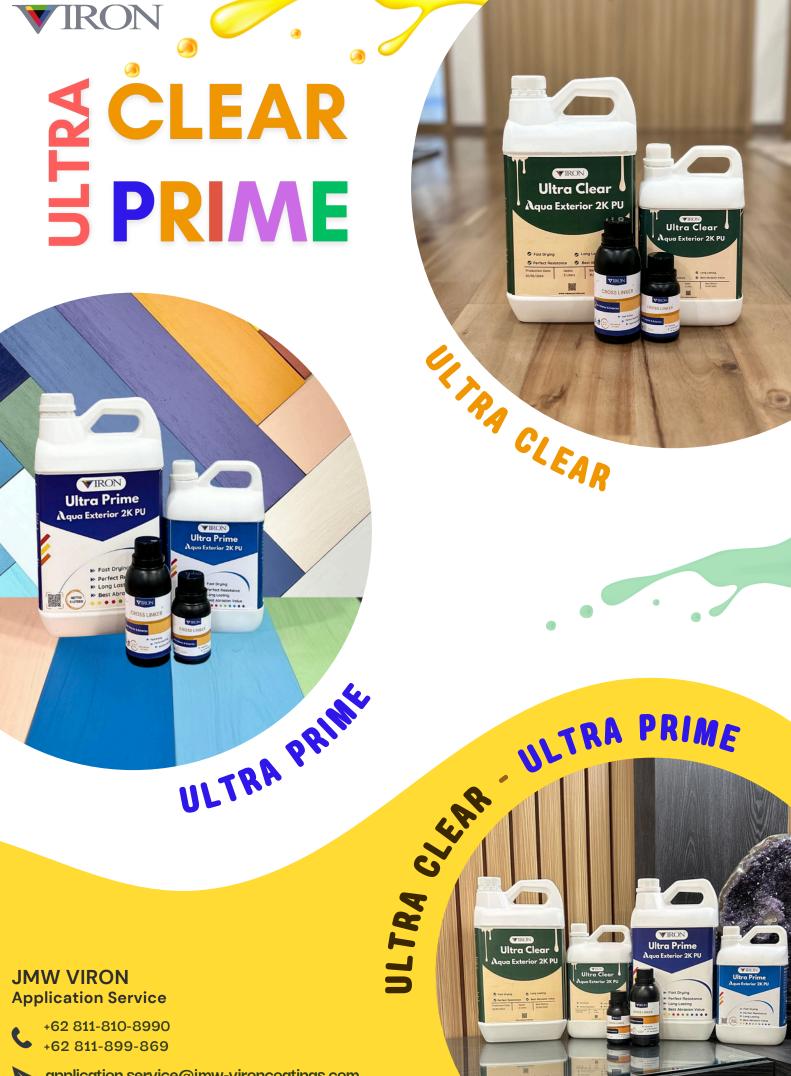

## ULTRA CLEAR

The two-component polyurethane coating system (otherwise known as PU) has seen use since the dawn of the modern paint industry. Known for its smooth finish, good covering, PU has remained a mainstay in coating systems used today for flooring and furniture; likewise, the conventional drawbacks of a solvent-based system, and their harmful effects on both the environment and human health, remain at Furthermore, even the most large. advanced PU systems are susceptible to common paint faults, such as gloss and color fading or chipping, post-installation specially product related for semioutdoor condition.

Viron has been focusing environmental friendly coating and Innovation as a heart of the company to provide a full coating solution to the customers.

In the spirit of our position as one of the market leaders flooring industry, we first developed our pioneering Ultra Clear formulation in 2022, utilising a water-based system to reduce harmful emissions from paint fumes and improve their environmental sustainability.

Continuing the push towards the development of eco-friendly paints, we've established a new breakthrough in 2024 through ULTRA CLEAR – AQUA EXTERIOR 2K PU; our newest and most groundbreaking product to date. ULTRA CLEAR – AQUA EXTERIOR 2K PU possesses self-sealing traits, allowing for its use both as a sealer and as a top coat in both indoor and semioutdoor conditions, on flooring, doors, and wall panelling. Ultra Clear – Aqua Exterior 2K PU also contains UVabsorbers, keeping sunlight out of wood panelling while maintaining good humidity and top-grade paint retention.

# **ULTRA PRIME**

### BENEFIT

- Available for on-site application
  3R (Repair, Retouch, Recoat);
- Self-sealing product;
- Usable in semi-outdoor and indoor environments;
- Fading- and chip-resistant;

In tandem with Ultra Clear – Aqua Exterior 2K PU, we've also developed a new version of Ultra Prime (also first introduced in 2022). On top of Ultra Clear's top-of-the-line characteristics, Ultra Prime (as a primer product) also offers excellent coverage and yellowingresistance, even under extreme weather conditions. Ultra Prime is available in matte (10 unit) and satin (20-35 unit) sheen level with variety of color choices to realize imagine of coating.