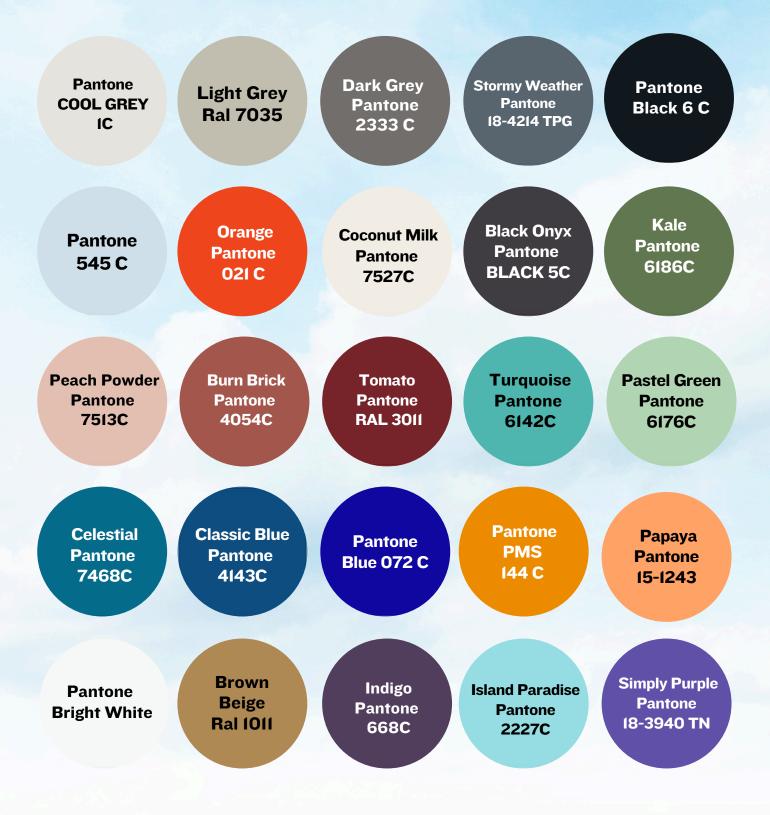

2K PU, we've also developed a new version of Ultra Prime (also first introduced in 2022). On top of Ultra Clear's top-of-the-line characteristics, Ultra Prime (as a primer product) also offers excellent coverage and yellowingresistance, even under extreme weather conditions. Ultra Prime is available in matte (10 unit) and satin (20-35 unit) sheen level with variety of color choices to realize imagine of coating.

### **APPLICATION PROCESS (HAND ROLLER)**

- 1. Clean surface, removing dust and other particles.
- 2. Apply 3 layers of 120ml Ultra Prime with 5% Cross-linker and light sanding between layer



#### **REPAIR PROCESS**

- 1. Sand affected/damaged surface with 400 grit sandpaper.
- Clean surface, removing dust and other particles.
   Apply Ultra Prime.

## VIRON Color Collection