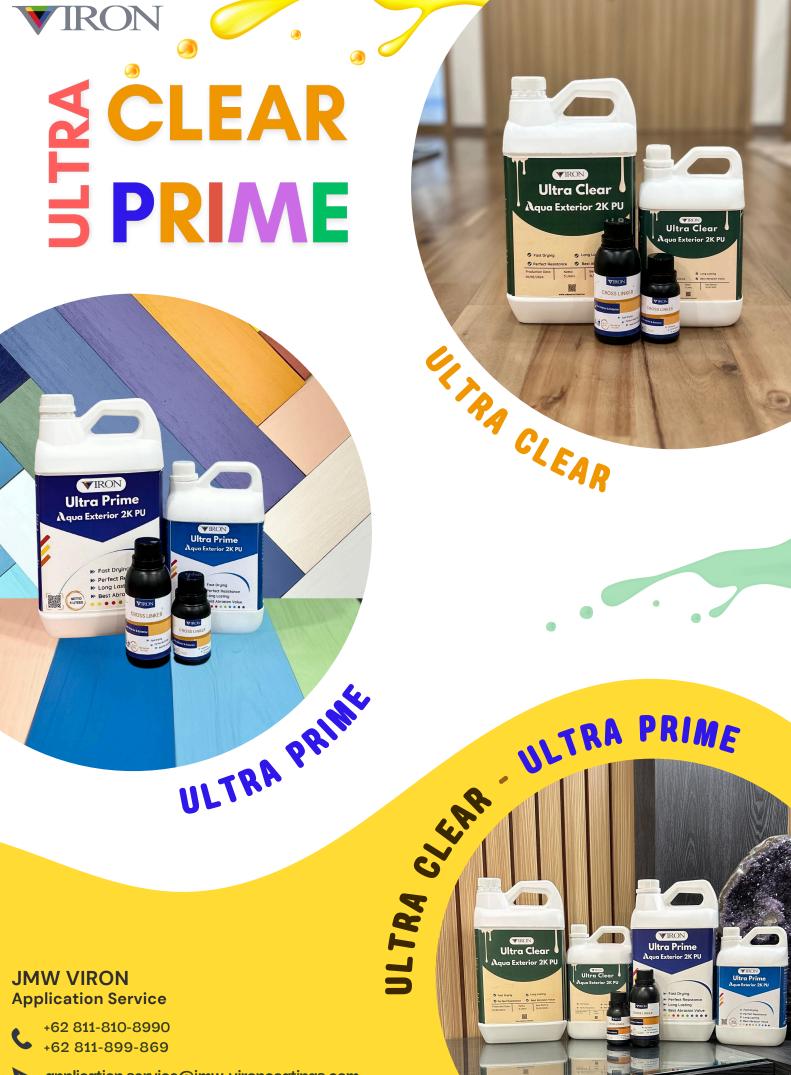

## ULTRA CLEAR

The two-component polyurethane coating system (otherwise known as PU) has seen use since the dawn of the modern paint industry. Known for its smooth finish, good covering, PU has remained a mainstay in coating systems used today for flooring and furniture; likewise, the conventional drawbacks of a solvent-based system, and their harmful effects on both the environment and human health, remain at Furthermore, even the most large. advanced PU systems are susceptible to common paint faults, such as gloss and color fading or chipping, post-installation specially product related for semioutdoor condition.

Viron has been focusing environmental friendly coating and Innovation as a heart of the company to provide a full coating solution to the customers.

In the spirit of our position as one of the market leaders flooring industry, we first developed our pioneering Ultra Clear formulation in 2022, utilising a water-based system to reduce harmful emissions from paint fumes and improve their environmental sustainability.

Continuing the push towards the development of eco-friendly paints, we've established a new breakthrough in 2024 through ULTRA CLEAR – AQUA EXTERIOR 2K PU; our newest and most groundbreaking product to date. ULTRA CLEAR – AQUA EXTERIOR 2K PU possesses self-sealing traits, allowing for its use both as a sealer and as a top coat in both indoor and semioutdoor conditions, on flooring, doors, and wall panelling. Ultra Clear – Aqua Exterior 2K PU also contains UVabsorbers, keeping sunlight out of wood panelling while maintaining good humidity and top-grade paint retention.

# **ULTRA PRIME**

### BENEFIT

- Available for on-site application
  3R (Repair, Retouch, Recoat);
- Self-sealing product;
- Usable in semi-outdoor and indoor environments;
- ♂ Fading- and chip-resistant;

In tandem with Ultra Clear – Aqua Exterior 2K PU, we've also developed a new version of Ultra Prime (also first introduced in 2022). On top of Ultra Clear's top-of-the-line characteristics, Ultra Prime (as a primer product) also offers excellent coverage and yellowingresistance, even under extreme weather conditions. Ultra Prime is available in matt (10%) and satin (20-35%) gloss level with variety of color choices to realize imagine of coating.