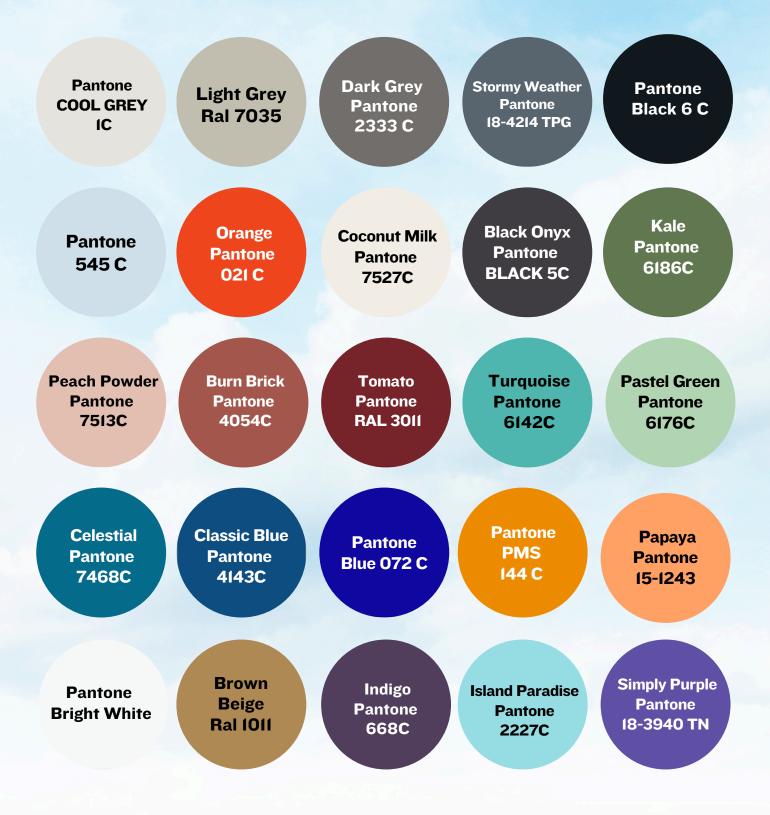

Exterior 2K PU, we've also developed a new version of Ultra Prime (also first introduced in 2022). On top of Ultra Clear's top-of-the-line characteristics, Ultra Prime (as a primer product) also offers excellent coverage and yellowingresistance, even under extreme weather conditions. Ultra Prime is available in matt (10%) and satin (20-35%) gloss level with variety of color choices to realize imagine of coating.

### **APPLICATION PROCESS (HAND ROLLER)**

- 1. Clean surface, removing dust and other particles.
- 2. Apply 3 layers of 120ml Ultra Prime with 5% Cross-linker and light sanding between layer



#### **REPAIR PROCESS**

- 1. Sand affected/damaged surface with 400 grit sandpaper.
- Clean surface, removing dust and other particles.
   Apply Ultra Prime.

## VIRON Color Collection