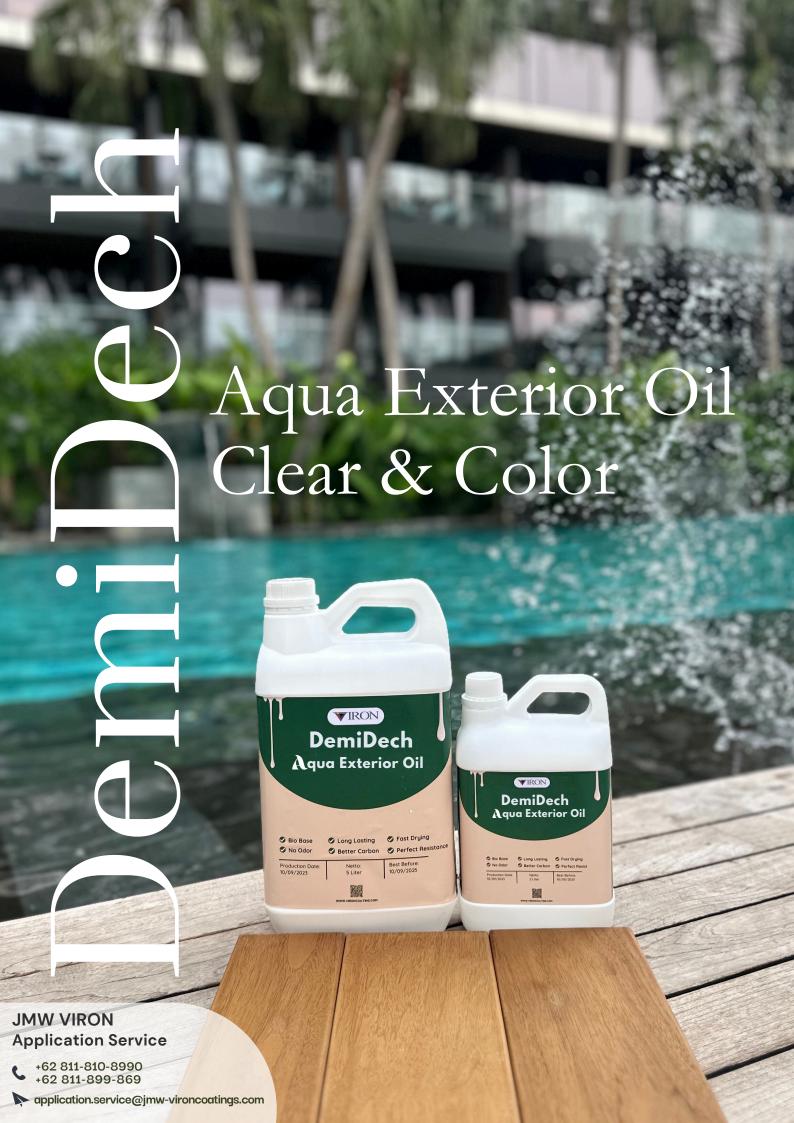

DemiDech Clear is specially formulated for exterior use, utilising special UV-absorbers to prevent yellowing due to UV exposure; and antifungal agents to mitigate the buildup of mould on outdoor surfaces. DemiDech Clear is designed to penetrate deep into surfaces and dry quickly: a combination of eco-friendly, biomass-derived ingredients (bio-base) gives DemiDech Clear better carbon content and longer-lasting protection of outdoor surfaces, while remaining virtually odourless. As with all of our products, DemiDech Clear represents the future of environmentally sound coating solutions; it is the future we at Viron strive to achieve, one step at a time.

## **NICE PROTECTION**

DemiDech Clear is available in 5-10% (invisible) and 10-20% (semimatt) gloss levels. The additional of Cross-Linker DD 1% give best performance, build up, and protection. To achieve best result, recommend to combine with PrePrime Impregnation. It suitable application for **wood decking, wall panel, WPC.** 

Unlike conventional oxidative oils, DemiDech Clear has longer protection, does not require frequent reapplication: **DemiDech Clear lasts up to two years (Oxydative Oil - 6 months),** while simultaneously providing excellent resistance to extreme weather conditions (no whitening and chipping)