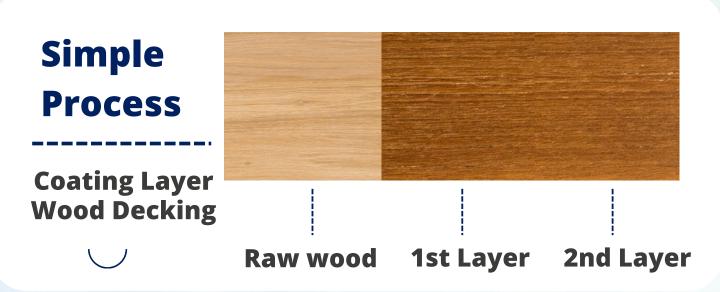

DemiDech available applied with brush, hand roller, and manual spray. The coating process is very simple only 2 application process.

- Clean surface, removing dust and other particles.
- Apply 2 layers of 80ml DemiDech with 1% Cross-linker DD and light sanding between layer

#### Note:

- Spray application can add 5-10% water
- For special color, add premix color 2%