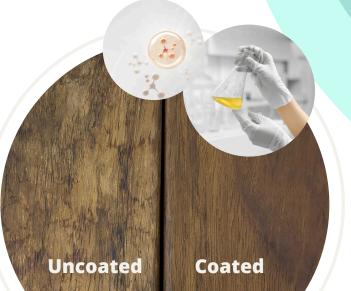

DemiDech Clear is specially formulated for exterior use, utilising special UV-absorbers to prevent yellowing due to UV exposure; and antifungal agents to mitigate the buildup of mould on outdoor surfaces. DemiDech Clear is designed to penetrate deep into surfaces and dry quickly: a combination of eco-friendly, biomass-derived ingredients (bio-base) gives DemiDech Clear better carbon content and longer-lasting protection of outdoor surfaces, while remaining virtually odourless. As with all of our products, DemiDech Clear represents the future of environmentally sound coating solutions; it is the future we at Viron strive to achieve, one step at a time.

Unlike conventional oxidative oils, DemiDech Clear has longer protection, does not require frequent reapplication: **DemiDech Clear lasts up to two years (Oxydative Oil - 6 months),** while simultaneously providing excellent resistance to extreme weather conditions (no whitening and chipping)