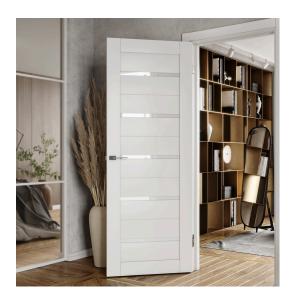

## ULTRA PRIME 1 K

Ultra Prime 1K is our optimised solution for your industrial primerbased needs, guaranteed to provide the utmost combination of maximum coverage and long-lasting, durable white on doors and panels.

Ultra Prime 1K is our optimised solution for interior surfaces such as panelling and profiling. It's provides you with an environmentally friendly, water-based primer coating, offering top-of-the-line pigment coverage that is leaps ahead of conventional solvent based systems.