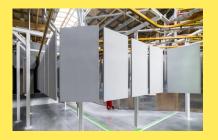

### ULTRA PRIME 1K

Ultra Prime 1K serves as both a sealer and top coat, effectively cutting costs for the manufacturer in half; because of this dual utility, the finished surface could also act as its own final top coat if deemed necessary. Ultra Prime 1K may be used in auto-spray or electrostatic coating machines, providing transfer efficiencies of up to 70%.

Application of Ultra Prime 1K may paired also be with UV-roller furthering technology, transfer efficiency to ≤98%. This application method is exclusive to flat surfaces. Viron has constantly strived to galvanise the industry with the manufacture and sale of waterbased coating systems, prioritising environmental sustainability and eco-friendliness above our competitors.