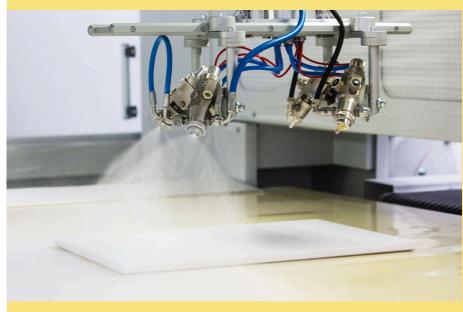

### ULTRA PRIME 1K

Ultra Prime 1K serves as both a sealer and top coat, effectively cutting costs for the manufacturer in half; because of this dual utility, the finished surface could also act as its own final top coat if deemed necessary. Ultra Prime 1K may be used in auto-spray or electrostatic coating machines, providing transfer efficiencies of up to 70%.

Application of Ultra Prime 1K may paired also be with UV-roller furthering technology, transfer efficiency to ≤98%. This application method is exclusive to flat surfaces. Viron has constantly strived to galvanise the industry with the manufacture and sale of waterbased coating systems, prioritising environmental sustainability and eco-friendliness above our competitors.