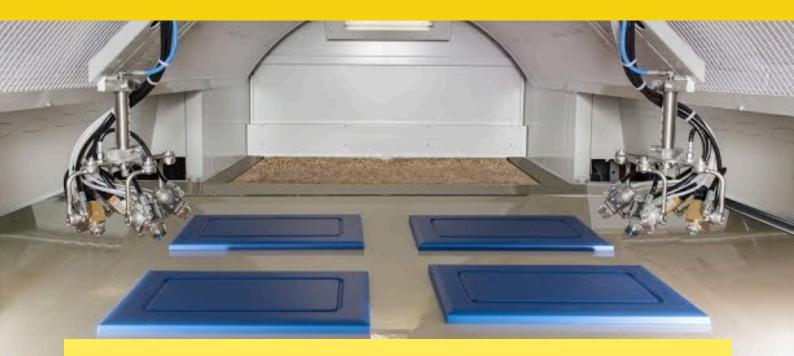

### ULTRA PRIME 1K

Ultra Prime 1K serves as both a sealer and top coat, effectively cutting costs for the manufacturer in half; because of this dual utility, the finished surface could also act as its own final top coat if deemed necessary. Ultra Prime 1K may be used in auto-spray or electrostatic coating machines, providing transfer efficiencies of up to 70%.

Application of Ultra Prime 1K may paired also be with UV-roller furthering technology, transfer efficiency to ≤98%. This application method is exclusive to flat surfaces. Viron has constantly strived to galvanise the industry with the manufacture and sale of waterbased coating systems, prioritising environmental sustainability and eco-friendliness above our competitors.