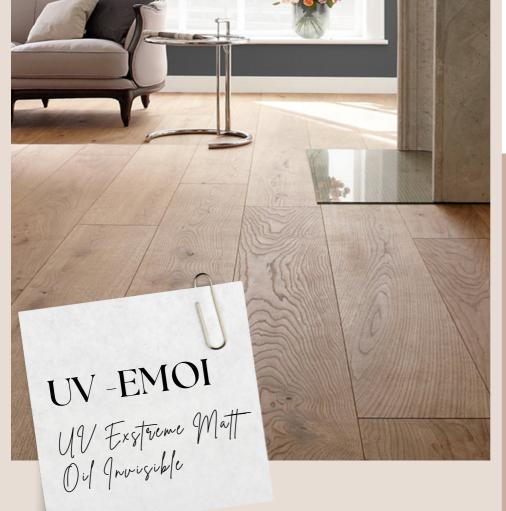

## **UV-EMOI**

Our EMOI (Extreme-Matt Oil Invisible) line is our exclusively system of open-pore oil-like finishes. **EMOI** the preserves allure of natural wood textures on flooring, while providing deep, wholewood protection against scratches and microabrasions.

We believe that EMOI represents the dawn of a new generation for woodfinishing technologies, paving the way for maximum protection while maintaining the aesthetic appeal of natural wood.

Our Extreme-Matt Invisible series of products offers top-quality protection of wooden surfaces whilst maintaining the natural look and appeal of raw wood.

## **Application**

- 3 layers UV-EMOI Base Coat
- 2 layers UV-EMOI Top Coat

This 5-layers application maximizes the coating's scratch-and abrasionresistant properties.

As with all Viron products, we guarantee the environmental friendliness and sustainability of all coatings and finishes.