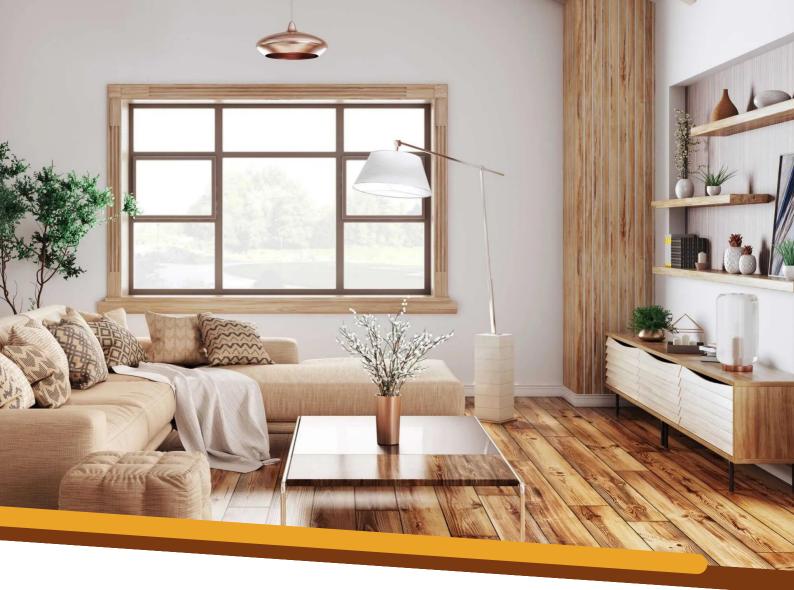

EMLI (Extreme-Matt Lacquer Invisible) is our offering for both open and closed-pore lacquered finishes that improves the wood's resistance to scratches and micro-abrasions, while also giving surfaces a highly durable, low-gloss, virtually invisible finish that retains its gloss and does not fade.

BEST ABRASION

S33 & CS17

TOP CHEMICAL RESISTANCE

HIGH SCRATCH RESISTANCE

MSR-A1 MSR-B1 RATING 5

**Call Now** +62 (24) 7633 11 88

NO LIMITATION
FOR WIRE BRUSHED PRODUCT
COMBINE WITH OUR
UV LIFETIME EXTREME MATT
HIGH RESISTANCE & GLAZE

- Provide last a lifetime
- Protects from UV discoloration, tough weather conditions, and warping.