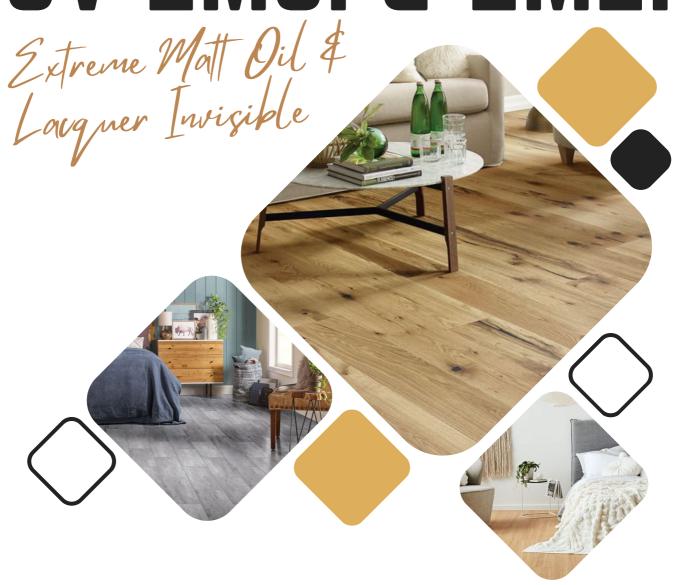

## **UV-EMOI**

Our EMOI (Extreme-Matt Oil Invisible) line is our exclusively system of open-pore oil-like finishes. **EMOI** the preserves allure of natural wood textures on flooring, while providing deep, wholewood protection against scratches and microabrasions.

We believe that EMOI represents the dawn of a new generation for woodfinishing technologies, paving the way for maximum protection while maintaining the aesthetic appeal of natural wood.

Our Extreme-Matt Invisible series of products offers top-quality protection of wooden surfaces whilst maintaining the natural look and appeal of raw wood.

EMLI (Extreme-Matt Lacquer Invisible) is our offering for both open and closed-pore lacquered finishes that improves the wood's resistance to scratches and micro-abrasions, while also giving surfaces a highly durable, low-gloss, virtually invisible finish that retains its gloss and does not fade.