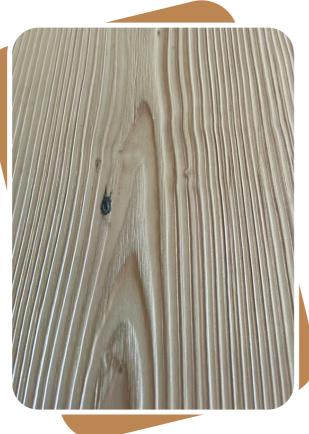

## **UV-EMOI**

Our EMOI (Extreme-Matt Oil Invisible) line is our exclusively system of open-pore oil-like finishes. **EMOI** the preserves allure of natural wood textures on flooring, while providing deep, wholewood protection against scratches and microabrasions.

We believe that EMOI represents the dawn of a new generation for woodfinishing technologies, paving the way for maximum protection while maintaining the aesthetic appeal of natural wood.

Our Extreme-Matt Invisible series of products offers top-quality protection of wooden surfaces whilst maintaining the natural look and appeal of raw wood.