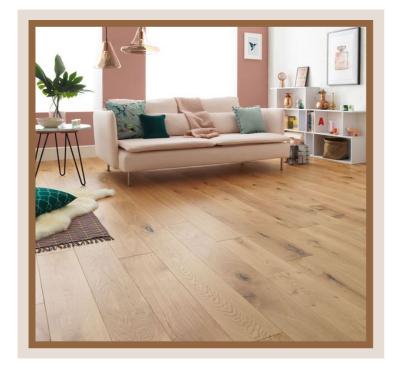

## **UV-EMOI**

Our EMOI (Extreme-Matt Oil Invisible) line is our exclusively system of open-pore oil-like finishes. **EMOI** the preserves allure of natural wood textures on flooring, while providing deep, wholewood protection against scratches and microabrasions.

We believe that EMOI represents the dawn of a new generation for woodfinishing technologies, paving the way for maximum protection while maintaining the aesthetic appeal of natural wood.

Our Extreme-Matt Invisible series of products offers top-quality protection of wooden surfaces whilst maintaining the natural look and appeal of raw wood.