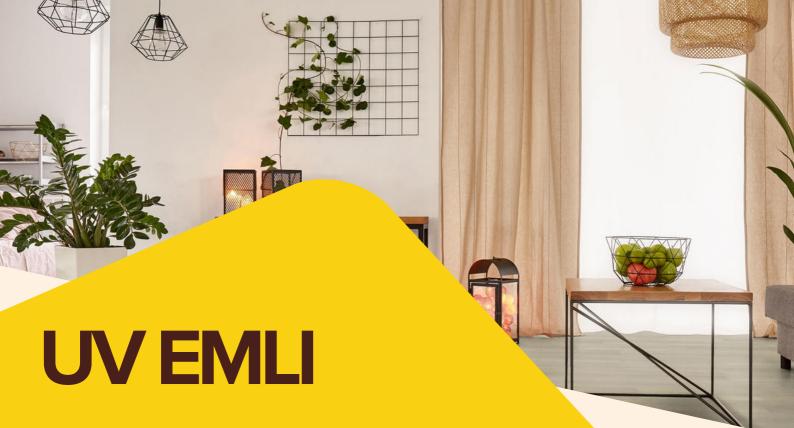

## FLOORING INDUSTRY UV EMOLSTRY EMOLSTRY

## **UV-EMOI**

Our EMOI (Extreme-Matt Oil Invisible) line is our exclusively system of open-pore oil-like finishes. **EMOI** the preserves allure of natural wood textures on flooring, while providing deep, wholewood protection against scratches and microabrasions.

We believe that EMOI represents the dawn of a new generation for woodfinishing technologies, paving the way for maximum protection while maintaining the aesthetic appeal of natural wood.

Our Extreme-Matt Invisible series of products offers top-quality protection of wooden surfaces whilst maintaining the natural look and appeal of raw wood.