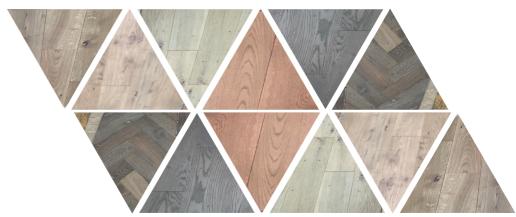

### REACTON COLORS

Add touches of exciting and new natural colours to your floors!

#### WHY REACTON COLORS ??

Reacton Colours are our collection of water-based finishes that add classy new shades to wood surfaces, preserving the natural look of the wood and breathing new life to any room.