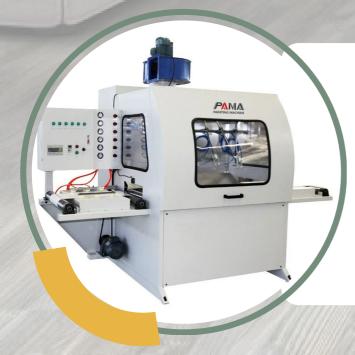

#### **HOW TO APPLY ??**

Viron recommends applying Reacton Colors using an automatic linear-spray machine. This system improves efficiency, stability, and improves production output.

Reacton is safe to touch before it cures, and does not irritate the skin.