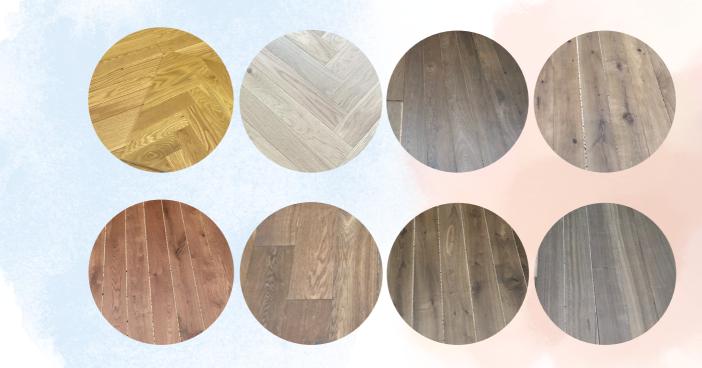

NG

#### MORE INFO

- PT. JMW VIRON INDONESIA Jl. Gatot Subroto Blok 11C/No. 3A Kawasan Industri Candi, Semarang 50185 Indonesia
- www.vironcoating.com
- +62 (24) 7633 11 88
- customer.service@jmw-vironcoatings.com



### REACTON COLORS

Add touches of exciting and new natural colours to your floors!

#### WHY REACTON COLORS ??

Reacton Colours are our collection of water-based finishes that add classy new shades to wood surfaces, preserving the natural look of the wood and breathing new life to any room.





#### **HOW TO APPLY ??**

Viron recommends applying Reacton Colors using an automatic linear-spray machine. This system improves efficiency, stability, and improves production output.

Reacton is safe to touch before it cures, and does not irritate the skin.



# COLORS COLLECTIONS





## **PLUS VALUE REACTON**

Best effect



Easy to apply



Non-irritant



Fulfils industry colour requirements



Performs well and looks natural on wooden surfaces