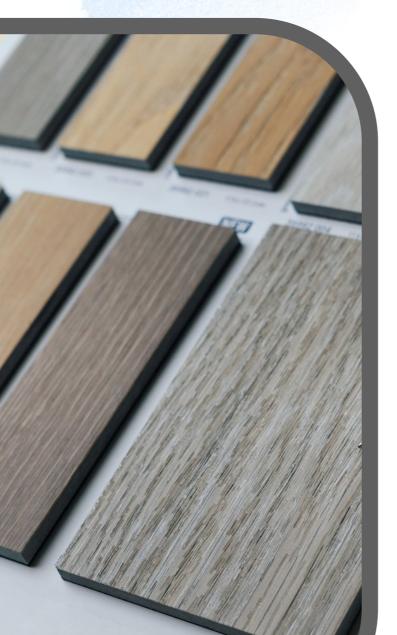

### REACTON COLORS

Add touches of exciting and new natural colours to your floors!

#### WHY REACTON COLORS ??

Reacton Colours are our collection of water-based finishes that add classy new shades to wood surfaces, preserving the natural look of the wood and breathing new life to any room.