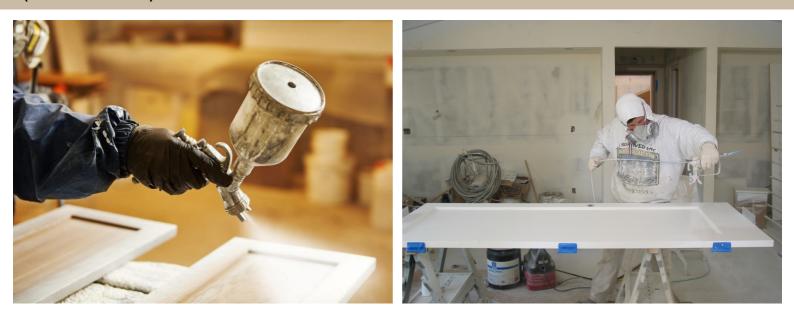

WB 1K Mtra Prime

Atra Prime

Ultra Prime 1K is a single-component primer designed chiefly for indoor use, and may be applied on conventional wooden surfaces using manual/auto-spray technology, combined with roller systems to produce even and consistent results. It also serves as its own finishing top coat, ready for immediate use once dried.