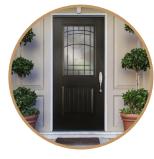

# WB 2K PU ultra prime exterior

Ultra Prime 2K Exterior is a two-component paint primer formulated for use in outdoor environments, and may be applied using manual spray technology. It was developed with the express purpose of repairability in mind, making wood surface touch ups and repairs a breeze (our 3Rs: Repair, Retouch, Recoat).