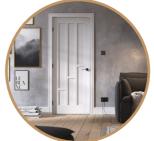

WB 1K Mtra Prime

Atra Prime

Ultra Prime 1K is a single-component primer designed chiefly for indoor use, and may be applied on conventional wooden surfaces using manual/auto-spray technology, combined with roller systems to produce even and consistent results. It also serves as its own finishing top coat, ready for immediate use once dried.