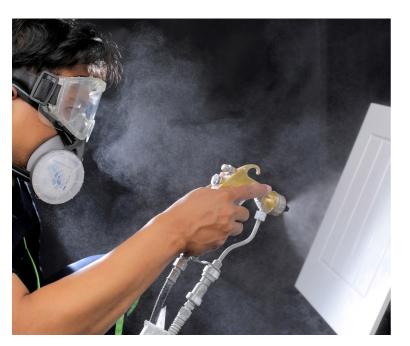

WB 1K Mtra Prime

Atra Prime

Ultra Prime 1K is a single-component primer designed chiefly for indoor use, and may be applied on conventional wooden surfaces using manual/auto-spray technology, combined with roller systems to produce even and consistent results. It also serves as its own finishing top coat, ready for immediate use once dried.

# WB 2K PU ultra prime exterior

Ultra Prime 2K Exterior is a two-component paint primer formulated for use in outdoor environments, and may be applied using manual spray technology. It was developed with the express purpose of repairability in mind, making wood surface touch ups and repairs a breeze (our 3Rs: Repair, Retouch, Recoat).