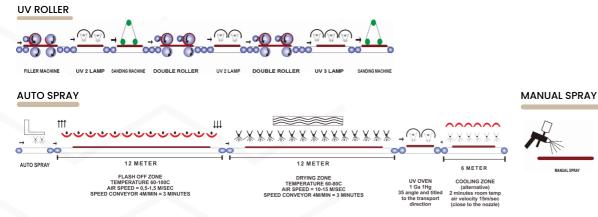

WB 1K Mtra Prime

Atra Prime

Ultra Prime 1K is a single-component primer designed chiefly for indoor use, and may be applied on conventional wooden surfaces using manual/auto-spray technology, combined with roller systems to produce even and consistent results. It also serves as its own finishing top coat, ready for immediate use once dried.

### MANUFACTURER BENEFITS

- Consistent and stable application processes (roller-auto/manual-spray)
- Stable sheen level
- Consistent color tone; shade
- Industry-leading technical knowhow and world-class service (promoting high quality and consistency across the board)