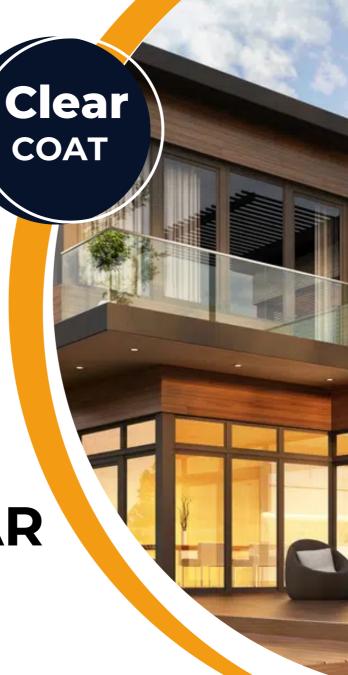

## WB 2K PU Exterior

2K PU Ultra Clear is our groundbreaking foray into two-component, outdoor-exclusive coatings that act both as sealer & top coat, simplifying work processes and speeding up production.

It is applicable via manual spray only, and has been specially formulated to protect from UV, tannin bleeding, and harsh weather conditions.

2K PU Ultra Clear provides customers with a high-quality coating system that requires minimal set-up effort, yet still gives furnishings the guaranteed Viron treatment: top-quality protection from scratches and superior sealing capabilities is guaranteed.