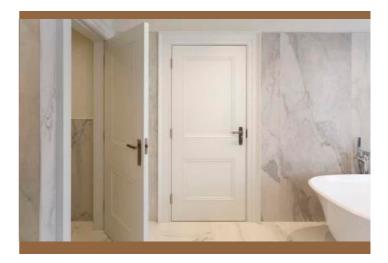

## DOOR INDUSTRY WB 1K BASIC PRIME WHITE

WB 1K Basic Prime White is our offering for pure-white wood primers, providing high covering power and fast drying times with only the highest quality to spare.

Basic Prime White is a singlecomponent water-based primer, and has been made available in several market-standard primer colours, including White Ral 9010 and Ice White.

Viron has constantly strived to galvanise the industry with the manufacture and sale of waterbased coating systems, prioritising environmental sustainability and eco-friendliness above our competition.