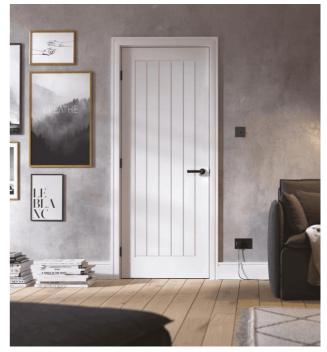

## DOOR INDUSTRY WB 1K BASIC PRIME WHITE

WB 1K Basic Prime White is our offering for pure-white wood primers, providing high covering power and fast drying times with only the highest quality to spare.

Basic Prime White is a singlecomponent water-based primer, and has been made available in several market-standard primer colours, including White Ral 9010 and Ice White.

Viron has constantly strived to galvanise the industry with the manufacture and sale of waterbased coating systems, prioritising environmental sustainability and eco-friendliness above our competition.