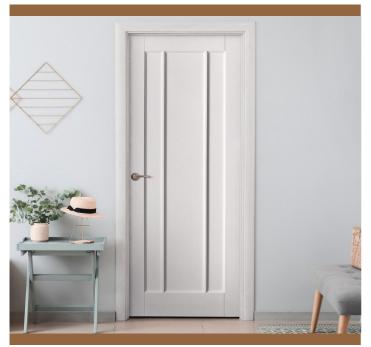

## DOOR INDUSTRY WB 1K BASIC PRIME WHITE

WB 1K Basic Prime White is our offering for pure-white wood primers, providing high covering power and fast drying times with only the highest quality to spare.

We are confident that Basic Prime White is the most versatile and multi-use primer on the market: it provides a smooth finish to doors and panelling that is second to none at this price range, and is applicable via manual/auto-spray and vacuum technology on doors, profiles, and panelling.