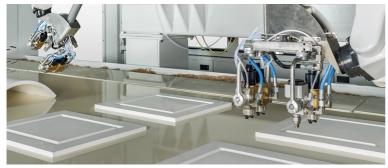

We are confident that Basic Prime White is the most versatile and multi-use primer on the market: it provides a smooth finish to doors and panelling that is second to none at this price range, and is applicable via manual/auto-spray and vacuum technology on doors, profiles, and panelling.

Basic Prime White is also well-suited for profiling and wall panelling jobs alike via vacuum technology.

www.vironcoating.com

- High coverage
- Water-based technology produces a low-odor primer
- Smooth touch feeling
- Good adhesion
- Very well curing
- Efficient cost
  - 2x auto spray for profile door
  - Combi (roller
     coater & auto
     spray) for flat
     door
  - Vacuum for profile & wall paneling