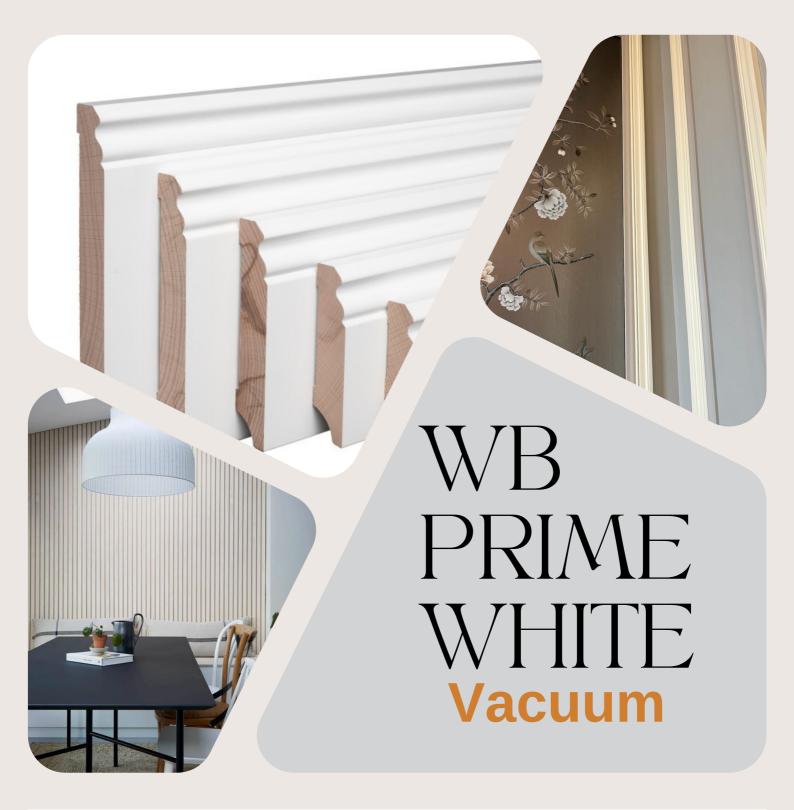

Basic Prime White is also well-suited for profiling and wall panelling jobs alike via vacuum technology.

www.vironcoating.com

- High coverage
- Water-based technology produces a low-odor primer
- Smooth touch feeling
- Good adhesion
- Very well curing
- Efficient cost
  - 2x auto spray for profile door
  - Combi (roller
     coater & auto
     spray) for flat
     door
  - Vacuum for profile & wall paneling