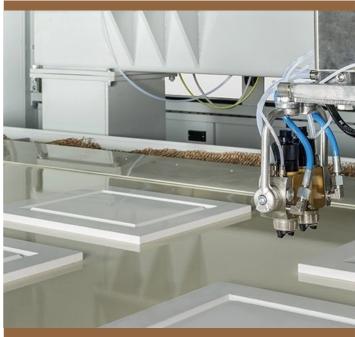

We are confident that Basic Prime White is the most versatile and multi-use primer on the market: it provides a smooth finish to doors and panelling that is second to none at this price range, and is applicable via manual/auto-spray and vacuum technology on doors, profiles, and panelling.

- High coverage
- Water-based technology produces a low-odor primer
- Smooth touch feeling
- Good adhesion
- Very well curing
- Efficient cost
  - 2x auto spray for profile door
  - Combi (roller
     coater & auto
     spray) for flat
     door
  - Vacuum for profile & wall paneling