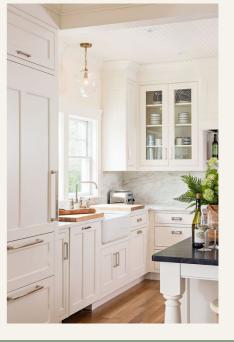

We are confident that Basic Prime White is the most versatile and multi-use primer on the market: it provides a smooth finish to doors and panelling that is second to none at this price range, and is applicable via manual/auto-spray and vacuum technology on doors, profiles, and panelling.

Basic Prime White is also well-suited for profiling and wall panelling jobs alike via vacuum technology.

www.vironcoating.com